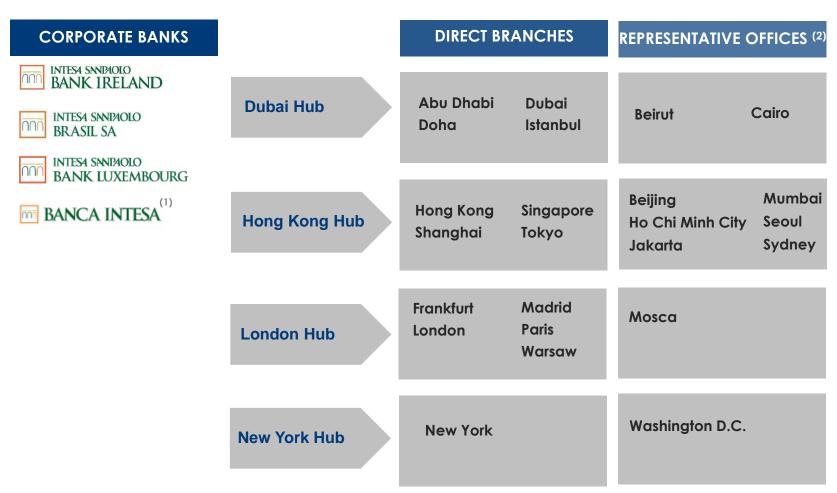

<sup>(1)</sup> Foreign branches, representative offices and corporate banks

The international network of specialists spread across 25 countries serving corporate customers

Figures as at 30 June 2019

<sup>(1)</sup> Russian Federation

<sup>(2)</sup> The Representative Offices include Institutional Affairs in Brussels.

Complete solutions for global needs of Financial Institutions and Corporate clients

Global **Transaction Trade & Export** Relationship **Banking Finance Cash Management Banks Export Trade Trade Services** Insurances and **Financial** Structured Trade **Agency Services Institutions Non-Banks ECAs Funds Local Custody** 