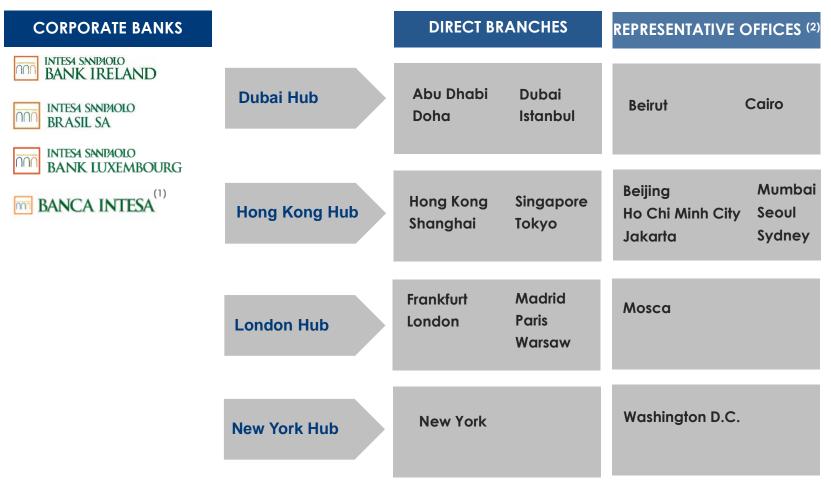

The international network of specialists spread across 25 countries serving corporate customers

Figures as at 30 September 2019

(1) Russian Federation

(2) The Representative Offices include European Regulatory & Public Affairs in Brussels.