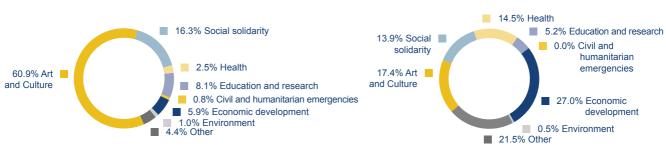

# Monetary contribution to the community by area of activity [%]

### Group

| Monetary contribution to the community by area of activity [K euro] |        | 2019   |        |        | 2018   |        |        |        |        |
|---------------------------------------------------------------------|--------|--------|--------|--------|--------|--------|--------|--------|--------|
|                                                                     | Italy  | Abroad | Group  | Italy  | Abroad | Group  | Italy  | Abroad | Group  |
| Art and Culture                                                     | 50,753 | 491    | 51,243 | 30,417 | 468    | 30,885 | 27,551 | 786    | 28,337 |
| Social solidarity                                                   | 13,584 | 392    | 13,976 | 8,786  | 278    | 9,064  | 5,335  | 167    | 5,502  |
| Health                                                              | 2,113  | 408    | 2,521  | 1,803  | 246    | 2,048  | 1,796  | 319    | 2,115  |
| Education and research                                              | 6,772  | 146    | 6,918  | 8,790  | 242    | 9,032  | 4,386  | 301    | 4,687  |
| Civil and humanitarian emergencies                                  | 705    | 0      | 705    | 798    | 3      | 801    | 780    | 0      | 780    |
| Economic development                                                | 4,879  | 762    | 5,641  | 4,616  | 776    | 5,391  | 4,274  | 434    | 4,709  |
| Environment                                                         | 831    | 15     | 847    | 25     | 5      | 30     | 120    | 15     | 134    |
| Other                                                               | 3,667  | 605    | 4,272  | 3,730  | 703    | 4,433  | 2,533  | 840    | 3,373  |
| Total monetary contribution to the community                        | 83,304 | 2,820  | 86,124 | 58,964 | 2,721  | 61,685 | 46,775 | 2,862  | 49,637 |