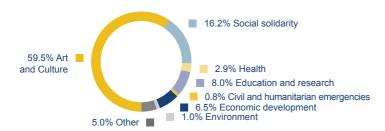

# Monetary contribution to the community by area of activity [%]

### Group

| Monetary contribution to the community by area of activity [K euro] |        | 2019   |        |        | 2018   |        |        |        |        |
|---------------------------------------------------------------------|--------|--------|--------|--------|--------|--------|--------|--------|--------|
|                                                                     | Italy  | Abroad | Group  | Italy  | Abroad | Group  | Italy  | Abroad | Group  |
| Art and Culture                                                     | 50,753 | 491    | 51,243 | 30,417 | 468    | 30,885 | 27,551 | 786    | 28,337 |
| Social solidarity                                                   | 13,584 | 392    | 13,976 | 8,786  | 278    | 9,064  | 5,335  | 167    | 5,502  |
| Health                                                              | 2,113  | 408    | 2,521  | 1,803  | 246    | 2,048  | 1,796  | 319    | 2,115  |
| Education and research                                              | 6,772  | 146    | 6,918  | 8,790  | 242    | 9,032  | 4,386  | 301    | 4,687  |
| Civil and humanitarian emergencies                                  | 705    | 0      | 705    | 798    | 3      | 801    | 780    | 0      | 780    |
| Economic development                                                | 4,879  | 762    | 5,641  | 4,616  | 776    | 5,391  | 4,274  | 434    | 4,709  |
| Environment                                                         | 831    | 15     | 847    | 25     | 5      | 30     | 120    | 15     | 134    |
| Other                                                               | 3,667  | 605    | 4,272  | 3,730  | 703    | 4,433  | 2,533  | 840    | 3,373  |
| Total monetary contribution to the community                        | 83,304 | 2,820  | 86,124 | 58,964 | 2,721  | 61,685 | 46,775 | 2,862  | 49,637 |