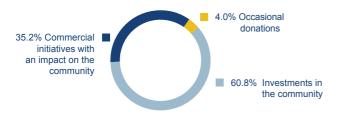

| Monetary contribution to the community by reason [K euro] |        | 2019   |        | 2018   |        |        |        | 2017   |        |  |
|-----------------------------------------------------------|--------|--------|--------|--------|--------|--------|--------|--------|--------|--|
|                                                           | Italy  | Abroad | Group  | Italy  | Abroad | Group  | Italy  | Abroad | Group  |  |
| Occasional donations                                      | 3,274  | 210    | 3,485  | 3,218  | 385    | 3,603  | 3,469  | 497    | 3,966  |  |
| Investments in the community                              | 50,842 | 1,523  | 52,366 | 32,428 | 1,430  | 33,858 | 25,899 | 1,310  | 27,209 |  |
| Commercial initiatives with an impact on the community    | 29,188 | 1,086  | 30,274 | 23,318 | 906    | 24,224 | 17,407 | 1,055  | 18,462 |  |
| Total monetary contribution to the community              | 83,304 | 2,820  | 86,124 | 58,964 | 2,721  | 61,685 | 46,775 | 2,862  | 49,637 |  |

# Monetary contribution to the community by reason [%]

**Italy** Abroad