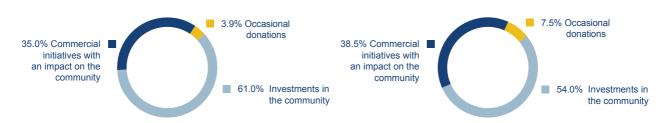

| Monetary contribution to the community by reason [K euro] |        | 2019   |        | 2018   |        |        |        | 2017   |        |  |
|-----------------------------------------------------------|--------|--------|--------|--------|--------|--------|--------|--------|--------|--|
|                                                           | Italy  | Abroad | Group  | Italy  | Abroad | Group  | Italy  | Abroad | Group  |  |
| Occasional donations                                      | 3,274  | 210    | 3,485  | 3,218  | 385    | 3,603  | 3,469  | 497    | 3,966  |  |
| Investments in the community                              | 50,842 | 1,523  | 52,366 | 32,428 | 1,430  | 33,858 | 25,899 | 1,310  | 27,209 |  |
| Commercial initiatives with an impact on the community    | 29,188 | 1,086  | 30,274 | 23,318 | 906    | 24,224 | 17,407 | 1,055  | 18,462 |  |
| Total monetary contribution to the community              | 83,304 | 2,820  | 86,124 | 58,964 | 2,721  | 61,685 | 46,775 | 2,862  | 49,637 |  |

# Monetary contribution to the community by reason [%]

**Italy** Abroad