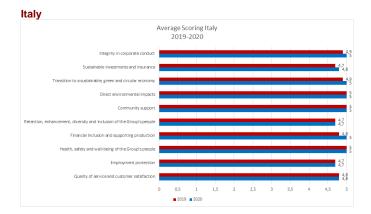

Below are the average results for each theme, both for Italy and for the International Subsidiary Banks, declined on a scale from 1 (minimum value) to 5 (maximum value) \*.

- \* The scoring is based on a scale from 1 to 5, where:
  - The company's commitment to take action, ongoing feasibility assessments, but still lack of concrete actions and programs.
  - Concrete commitment, occasional, partial or purely on a reactive basis.
  - 3. Structured, systematic commitment, focused on some priorities.
  - 4. Structured, systematic commitment, extended to all areas and relationships. Completeness of the approach.
  - Structured, systematic commitment, extended to all areas and relationships. Completeness and innovation of the approach. Leadership towards the market and stakeholders in terms of social responsibility.

#### Opinion of Bureau Veritas Italia

Third party assessment has highlighted the full maturity of the Group CSR governance, thanks to the activation of a High Level Task Force dedicated to ESG issues. Scoring for Italy shows an improvement as regards 4 issues while 6 issues reach top scoring. Integration of ESG in cross processes (human resources, health and safety, direct environmental impacts management, prevention of corruption) is full and mature. Covid emergency has accelerated the embedding of ESG in the core processes: credit granting, asset management, insurance products management. Further progress has been achieved in strengthening the relation with Foreign Banks thanks to a functional report to the corresponding function at HO and better internal reporting. As regards the international perimeter, the scoring of each issue improve, except for Diversity e Inclusion, confirming last year results. On the same perimeter, one can appreciate a systematic approach, clearly indicating objectives, action plans, monitoring in relation to the achievement of set targets.