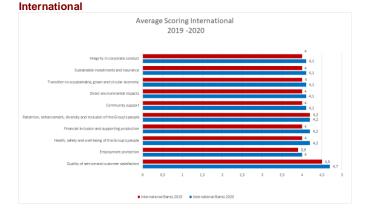

Below are the average results for each theme, both for Italy and for the International Subsidiary Banks, declined on a scale from 1 (minimum value) to 5 (maximum value) \*.

- \* The scoring is based on a scale from 1 to 5, where:
  - The company's commitment to take action, ongoing feasibility assessments, but still lack of concrete actions and programs.
  - Concrete commitment, occasional, partial or purely on a reactive basis.
  - 3. Structured, systematic commitment, focused on some priorities.
  - 4. Structured, systematic commitment, extended to all areas and relationships. Completeness of the approach.
  - Structured, systematic commitment, extended to all areas and relationships. Completeness and innovation of the approach. Leadership towards the market and stakeholders in terms of social responsibility.

The rating differential between Italy and abroad – which anyhow shows a positive trend - is motivated by the different regulatory context, especially with reference to some countries (e.g. Russia, Egypt).

#### Opinion of Bureau Veritas Italia

Third party assessment has highlighted the full maturity of the Group CSR governance, thanks to the activation of a High Level Task Force dedicated to ESG issues. Scoring for Italy shows an improvement as regards 4 issues while 6 issues reach top scoring. Integration of ESG in cross processes (human resources, health and safety, direct environmental impacts management, prevention of corruption) is full and mature. Covid emergency has accelerated the embedding of ESG in the core processes: credit granting, asset management, insurance products management. Further progress has been achieved in strengthening the relation with Foreign Banks thanks to a functional report to the corresponding function at HO and better internal reporting. As regards the international perimeter, the scoring of each issue improve, except for Diversity e Inclusion, confirming last year results. On the same perimeter, one can appreciate a systematic approach, clearly indicating objectives, action plans, monitoring in relation to the achievement of set targets.