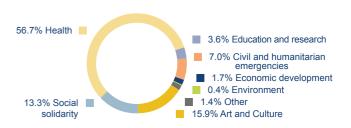

## Monetary contribution to the community by area of activity [%]

# 15.7% Art and Culture ■ 13.4% Social solidarity

Italy

Group