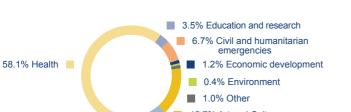

## Monetary contribution to the community by area of activity [%]

## 3.5% Education and research 7.1% Civil and humanitarian emergencies 1.5% Economic development 57.4% Health 0.4% Environment ■ 1.2% Other 15.5% Art and Culture

■ 13.4% Social solidarity

#### **Abroad**