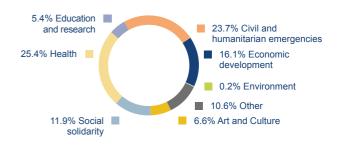

## Monetary contribution to the community by area of activity [%]

# Group ISP + UBI\*

<sup>\*</sup> UBI Banca Group figures are only included as from the date of its consolidation into the Intesa Sanpaolo Group (last 5 months of 2020).

<sup>\*\*</sup> Data recorded based on the geographic area of the Group Bank making the contribution.