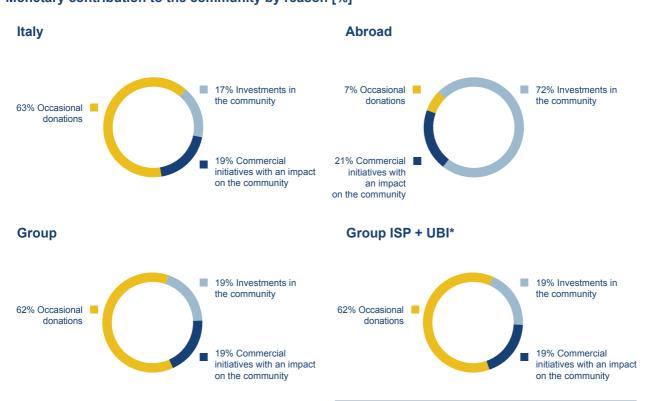

<sup>\*</sup> UBI Banca Group figures are only included as from the date of its consolidation into the Intesa Sanpaolo Group (last 5 months of 2020).

|                                                        |        | Intesa Sanpaolo Group (excluding UBI Banca Group) |        |        |        |        |         |        |         | ISP + UBI* |
|--------------------------------------------------------|--------|---------------------------------------------------|--------|--------|--------|--------|---------|--------|---------|------------|
| Monetary contribution to the                           | 2018   |                                                   |        | 2019   |        |        | 2020    |        |         | 2020       |
| community by reason [K euro]"                          | Italy  | Abroad                                            | Group  | Italy  | Abroad | Group  | Italy   | Abroad | Group   | Group      |
| Occasional donations                                   | 3,218  | 385                                               | 3,603  | 3,274  | 210    | 3,485  | 114,460 | 279    | 114,738 | 115,201    |
| Investments in the community                           | 32,428 | 1,430                                             | 33,858 | 50,842 | 1,523  | 52,366 | 31,478  | 2,904  | 34,382  | 35,542     |
| Commercial initiatives with an impact on the community | 23,318 | 906                                               | 24,224 | 29,188 | 1,086  | 30,274 | 34,536  | 829    | 35,365  | 36,167     |
| Total monetary contribution to the community           | 58,964 | 2,721                                             | 61,685 | 83,304 | 2,820  | 86,124 | 180,474 | 4,011  | 184,485 | 186,910    |

# Monetary contribution to the community by reason [%]

<sup>\*</sup> UBI Banca Group figures are only included as from the date of its consolidation into the Intesa Sanpaolo Group (last 5 months of 2020).