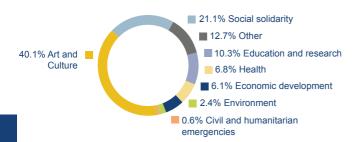

# Monetary contribution to the community by area of activity [%]

### Group

|                                              | Intesa Sanpaolo Group (excluding UBI Banca Group) |        |        |         |        |         | ISP + UBI* |        | i Sanpaolo<br>ig UBI Band |        |
|----------------------------------------------|---------------------------------------------------|--------|--------|---------|--------|---------|------------|--------|---------------------------|--------|
| Monetary contribution to                     |                                                   | 2019   |        |         | 2020   |         | 2020       |        | 2021                      |        |
| the community by area of activity [K euro]   | Italy                                             | Abroad | Group  | Italy   | Abroad | Group   | Group      | Italy  | Abroad                    | Group  |
| Art and Culture                              | 50,753                                            | 491    | 51,243 | 28,380  | 267    | 28,646  | 29,686     | 32,036 | 197                       | 32,232 |
| Social solidarity                            | 13,584                                            | 392    | 13,976 | 24,249  | 476    | 24,726  | 24,836     | 16,560 | 420                       | 16,980 |
| Health                                       | 2,113                                             | 408    | 2,521  | 104,831 | 1,020  | 105,850 | 106,051    | 4,723  | 726                       | 5,449  |
| Education and research                       | 6,772                                             | 146    | 6,918  | 6,237   | 215    | 6,452   | 6,760      | 8,058  | 200                       | 8,258  |
| Civil and humanitarian emergencies           | 705                                               | 0      | 705    | 12,138  | 951    | 13,089  | 13,091     | 443    | 1                         | 443    |
| Economic development                         | 4,879                                             | 762    | 5,641  | 2,189   | 647    | 2,836   | 3,105      | 4,284  | 609                       | 4,894  |
| Environment                                  | 831                                               | 15     | 847    | 720     | 10     | 730     | 730        | 1,826  | 93                        | 1,919  |
| Other                                        | 3,667                                             | 605    | 4,272  | 1,730   | 425    | 2,156   | 2,652      | 10,045 | 210                       | 10,254 |
| Total monetary contribution to the community | 83,304                                            | 2,820  | 86,124 | 180,474 | 4,011  | 184,485 | 186,910    | 77,974 | 2,455                     | 80,429 |