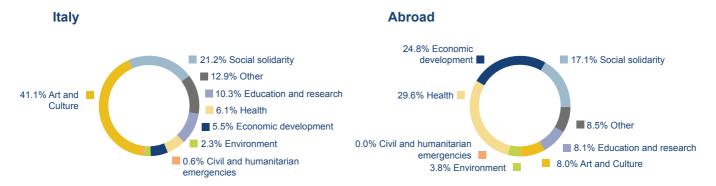

# Monetary contribution to the community by area of activity [%]

### Group

|                                              | Intesa Sanpaolo Group (excluding UBI Banca Group) |        |        |         |        |         | ISP + UBI* |        | i Sanpaolo<br>ig UBI Band |        |
|----------------------------------------------|---------------------------------------------------|--------|--------|---------|--------|---------|------------|--------|---------------------------|--------|
| Monetary contribution to                     |                                                   | 2019   |        |         | 2020   |         | 2020       |        | 2021                      |        |
| the community by area of activity [K euro]   | Italy                                             | Abroad | Group  | Italy   | Abroad | Group   | Group      | Italy  | Abroad                    | Group  |
| Art and Culture                              | 50,753                                            | 491    | 51,243 | 28,380  | 267    | 28,646  | 29,686     | 32,036 | 197                       | 32,232 |
| Social solidarity                            | 13,584                                            | 392    | 13,976 | 24,249  | 476    | 24,726  | 24,836     | 16,560 | 420                       | 16,980 |
| Health                                       | 2,113                                             | 408    | 2,521  | 104,831 | 1,020  | 105,850 | 106,051    | 4,723  | 726                       | 5,449  |
| Education and research                       | 6,772                                             | 146    | 6,918  | 6,237   | 215    | 6,452   | 6,760      | 8,058  | 200                       | 8,258  |
| Civil and humanitarian emergencies           | 705                                               | 0      | 705    | 12,138  | 951    | 13,089  | 13,091     | 443    | 1                         | 443    |
| Economic development                         | 4,879                                             | 762    | 5,641  | 2,189   | 647    | 2,836   | 3,105      | 4,284  | 609                       | 4,894  |
| Environment                                  | 831                                               | 15     | 847    | 720     | 10     | 730     | 730        | 1,826  | 93                        | 1,919  |
| Other                                        | 3,667                                             | 605    | 4,272  | 1,730   | 425    | 2,156   | 2,652      | 10,045 | 210                       | 10,254 |
| Total monetary contribution to the community | 83,304                                            | 2,820  | 86,124 | 180,474 | 4,011  | 184,485 | 186,910    | 77,974 | 2,455                     | 80,429 |