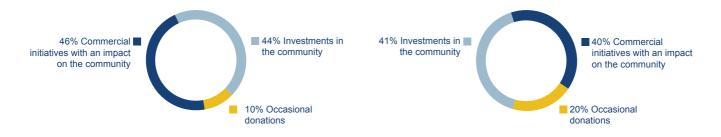

## Monetary contribution to the community by reason [%]

### Group

<sup>\*</sup> UBI Banca Group figures are only included as from the date of its consolidation into the Intesa Sanpaolo Group (last 5 months of 2020).

\*\* The trend of monetary contribution to the community is significantly influenced by the fact that in 2020 the Group provided immediate support to the health care system to deal with the COVID-19 emergency: among others, the disbursement of over 100 million euro to strengthen the National Health Service through the Department of Civil Protection.

<sup>\*</sup> UBI Banca Group figures are only included as from the date of its consolidation into the Intesa Sanpaolo Group (last 5 months of 2020).

|                                                        | Intesa Sanpaolo Group (excluding UBI Banca Group) |        |        |         |        | ISP + UBI* |         | Sanpaolo (<br>g UBI Banc |        |        |
|--------------------------------------------------------|---------------------------------------------------|--------|--------|---------|--------|------------|---------|--------------------------|--------|--------|
| Monetary contribution to                               | 2019                                              |        |        | 2020    |        |            | 2020    |                          | 2021   |        |
| the community by reason [K euro]**                     | Italy                                             | Abroad | Group  | Italy   | Abroad | Group      | Group   | Italy                    | Abroad | Group  |
| Occasional donations                                   | 3,274                                             | 210    | 3,485  | 114,460 | 279    | 114,738    | 115,201 | 7,510                    | 482    | 7,992  |
| Investments in the community                           | 50,842                                            | 1,523  | 52,366 | 31,478  | 2,904  | 34,382     | 35,542  | 34,623                   | 1,004  | 35,626 |
| Commercial initiatives with an impact on the community | 29,188                                            | 1,086  | 30,274 | 34,536  | 829    | 35,365     | 36,167  | 35,841                   | 970    | 36,811 |
| Total monetary contribution to the community           | 83,304                                            | 2,820  | 86,124 | 180,474 | 4,011  | 184,485    | 186,910 | 77,974                   | 2,455  | 80,429 |