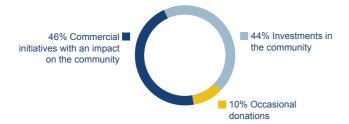

## Monetary contribution to the community by reason [%]

### Group

<sup>\*</sup> UBI Banca Group figures are only included as from the date of its consolidation into the Intesa Sanpaolo Group (last 5 months of 2020).

\*\* The trend of monetary contribution to the community is significantly influenced by the fact that in 2020 the Group provided immediate support to the health care system to deal with the COVID-19 emergency: among others, the disbursement of over 100 million euro to strengthen the National Health Service through the Department of Civil Protection.

<sup>\*</sup> UBI Banca Group figures are only included as from the date of its consolidation into the Intesa Sanpaolo Group (last 5 months of 2020).

|                                                        | Intesa Sanpaolo Group (excluding UBI Banca Group) |        |        |         |        | ISP + UBI* |         | Sanpaolo (<br>g UBI Banc |        |        |
|--------------------------------------------------------|---------------------------------------------------|--------|--------|---------|--------|------------|---------|--------------------------|--------|--------|
| Monetary contribution to                               | 2019                                              |        |        | 2020    |        |            | 2020    |                          | 2021   |        |
| the community by reason [K euro]**                     | Italy                                             | Abroad | Group  | Italy   | Abroad | Group      | Group   | Italy                    | Abroad | Group  |
| Occasional donations                                   | 3,274                                             | 210    | 3,485  | 114,460 | 279    | 114,738    | 115,201 | 7,510                    | 482    | 7,992  |
| Investments in the community                           | 50,842                                            | 1,523  | 52,366 | 31,478  | 2,904  | 34,382     | 35,542  | 34,623                   | 1,004  | 35,626 |
| Commercial initiatives with an impact on the community | 29,188                                            | 1,086  | 30,274 | 34,536  | 829    | 35,365     | 36,167  | 35,841                   | 970    | 36,811 |
| Total monetary contribution to the community           | 83,304                                            | 2,820  | 86,124 | 180,474 | 4,011  | 184,485    | 186,910 | 77,974                   | 2,455  | 80,429 |